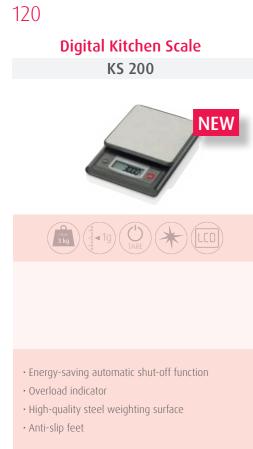

to good nutritional values. The kitchen scale with App will specify what and how much.

The high-quality kitchen scale is not just a visual highlight. When connected to the accompanying App you can receive reliable information on the key nutritional values, such as calories, protein, fat, cholesterol, carbohydrates, fibres and sodium. How? Select a food, and then weigh it. At the same time, it will maintain a nutritional diary of all past values.



output the nutritional value App.



Healthy food, good mood. The KS 250 provides the certainty that the diet will be balanced.



#### Digital Kitchen Scale | Kitchen Scales

5 kg capacity, large LCD display, anti-slip feet, stainless steel weighing surface. What will be conjured up on the table today?



# Kitchen Scales | Product Overview



 $\cdot$  Practical add-weight function (tare)

- On/off switch
- Low battery display
- $\cdot$  Bears weights up to 3 kg
- Incl. battery (CR2032 3V)

| Size:              | approx. 16 x 11,7 x 2,7 cm |
|--------------------|----------------------------|
| Weight:            | approx. 0,24 kg            |
| Weighting surface: | approx. 11 x 11 cm         |
| LCD Display:       | approx. 1,6 x 4,6 cm       |
| Weight display:    | g, oz                      |
| Graduation:        | 1 g                        |
| Battery:           | 1 x CR2032 3V              |
| Article No.:       | 40469                      |
| EAN:               | 40 15588 40469 6           |
| Warranty:          | 3 Years                    |





|                                       |