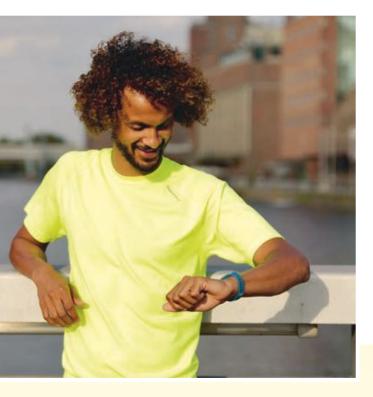

and two in sleep mode. The highly sensitive motion sensor accurately responds only to the steps actually travelled. Another highlight: ViFit touch displays incoming calls and messages.

Download the new VitaDock+ App 2.0:

Leonie, 18

Maintains full control during sports.

Simple operation via touch display.

Good overview through luminous digits

6118

• Activity and Sleep Tracker in one

• Displays incoming calls and messages

Activity Tracker ViFit touch

- · Records the number of steps, distance covered, burned calories, activity time in hours and daily target in %
- Records the movement activity during sleep and the sleep duration
- Movement memory









#### Activity Tracker | **Sport**

More control and visibility through data transfer via Bluetooth Smart to the VitaDock+ App.





| 50                                                                 |                                                           |                                                                                                                                   |                                         |                                                                                                                                                                                                 |                                                                           |
|--------------------------------------------------------------------|-----------------------------------------------------------|-------------------------------------------------------------------------------------------