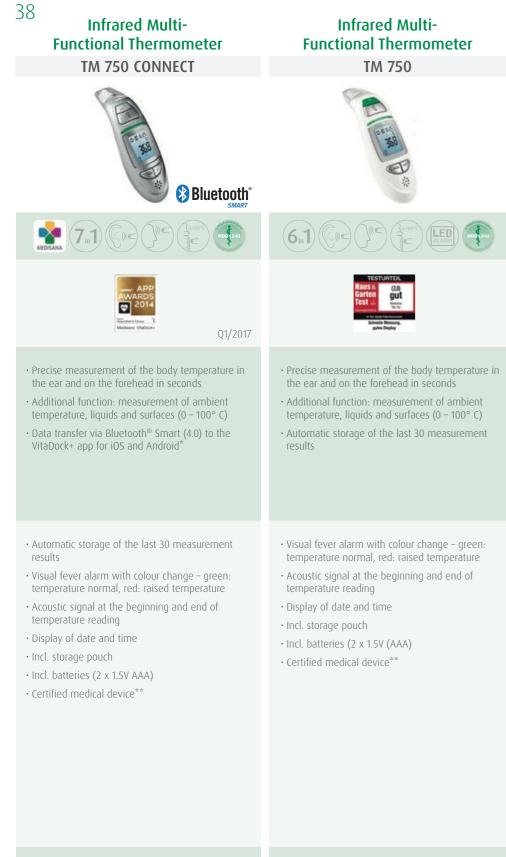

rview | Health Control





- Precise measurement of the body temperature on the forehead in seconds
- Additional function: measurement of ambient temperature, liquids and surfaces (0 – 100° C)
- Visual fever alarm with colour change green: temperature normal, red: raised temperature
- $\cdot$  Acoustic signal at the beginning and end of temperature reading
- Automatic storage of the last 32 measurement results
- Automatic power off after 30 seconds
- Unit selectable: °C or °F
- Incl. battery (2 x 1,5 AA)
- Certified medical device\*\*

Size: Weight: Measuring range:

Accuracy:

Battery: Article No.: EAN:

Warranty:

approx. 9.3 x 15.3 x 4.1 cm approx. 160 g Körper: 32-42.9°C Objekt: 0-100°C Stirn: ± 0.3°C (32-42.9°C) Objekt: ± 0.1°C (0-100°C) 2 x 1.5V (AA) 76150 40 15588 76150 8 3 Years



| Infrared Thermometer<br>FTN                                                                                                                                                                                                                                                                                                                          | Thermometer<br>TM 700                                                                                                                                                                                                                                                                                                                                                                                                               | Thermometer<br>FTC