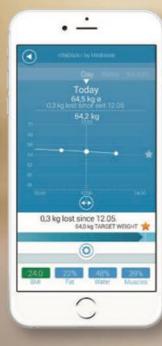

## The goal - my desired weight.

This will ease the way to reach your desired weight. The body analysis scale TargetScale 3 records all body values and visualizes the difference to the target weight via light rings.

TargetScale 3 supports the attainment of your desired weight with extensive body value measurements: Weight, Body Mass Index, kcal per day, percentage of body fat and body water, as well as muscle and bone mass. Up to 240 measurements per user can be stored. By connecting to the free app VitaDock+ and the online platform, the values can be analysed and, for example, shared with physicians.

#### NEW Body Analysis Scale TargetScale 3

- NEW: Data transfer via Bluetooth<sup>®</sup> Smart (4.0) to the VitaDock+ app
- NEW: Storage of 240 measurements
- NEW: Storage and graphic display of measurement results over time
- Precise determination of weight, body mass index, kcal per day,
- Amount of body fat and body water, as well as muscle and bone mass
- >> Lighted rings depict the difference between current and your target weight