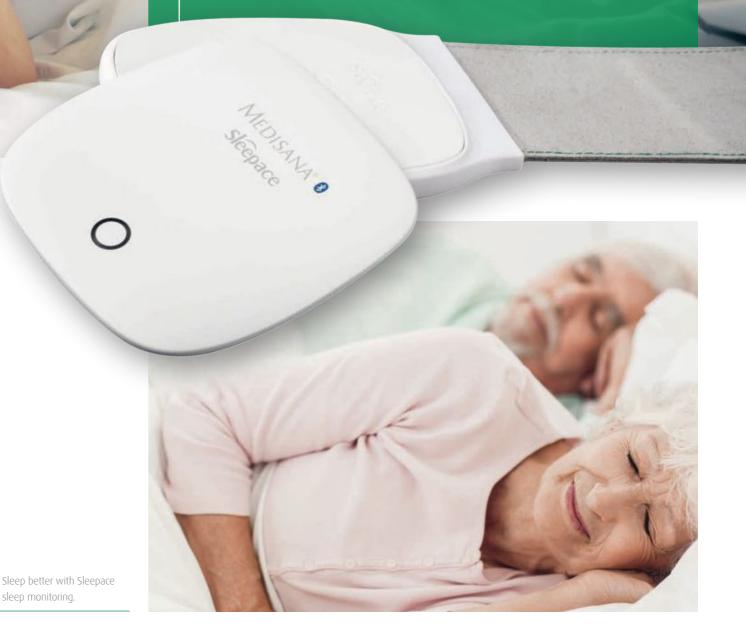

### **Sleep Monitor** NEW

• Monitors depth and duration of sleep, heart rate, respiration

😵 Bluetooth®

S

We sleep about 3000 hours per year. During this time, the cells regenerate, the metabolism is regulated, and the immune system strengthened. Good sleep keeps us fit. Why do we pay so little attention to it?

The Sleep Monitor Sleepace can monitor our sleep on our behalf. It analyses your sleeping habits and monitors a broad range of values. In the connected Sleepace App, measurement results are stored and evaluated.