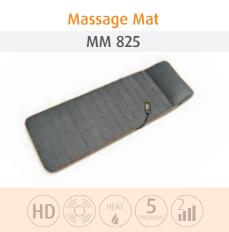

#### Wellness

| Shiatsu Massage Seat Cover MCN Pro | 56 |
|------------------------------------|----|
| Neck Massage Vibration NM 865      | 58 |
| Mini-Hand Massager HM 858          | 59 |
| Heat Pad HP 625 comfort            | 60 |
| Product overview                   | 62 |