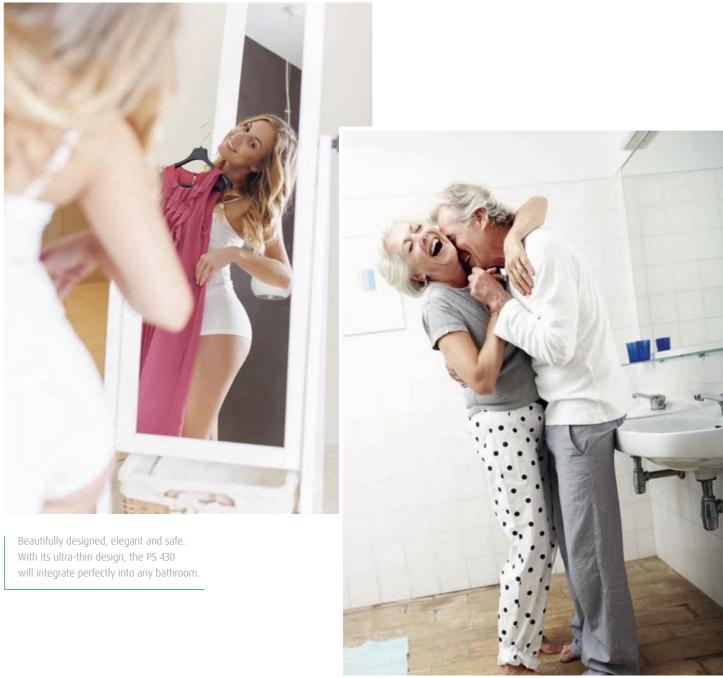

### NEW Personal Scale PS 430

- Anti-slip surface for safe foothold
- Energy saving auto-off in six seconds
- 4 high precision strain gauge sensors for accurate results

**ANTI-SLIP** 

SURFACE

Quickly weigh yourself on the scale after the morning shower. For many a ritual – that should be safe. The personal scale PS 430 provides a secure footing with the anti-slip surface.

Four high-precision strain gauge sensors cannot be the actual weight. With its 6 mm safety glass which fooled. The exact measurement results on the easily has an anti-slip surface, this scale makes the use in readable LCD display provide precise information on the bathroom safe and convenient.

### Stand securely. Safely weigh yourself.