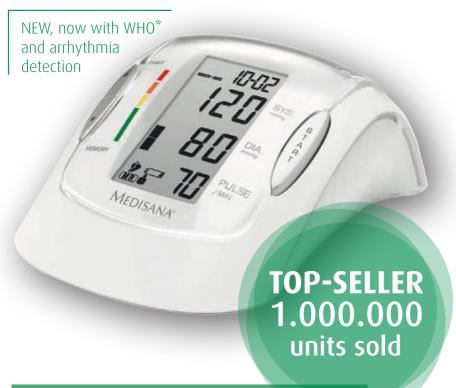

## Precision provides safety.

Measuring blood pressure at the doctor's office is a routine examination. But not at home. With the upper arm blood pressure monitor MTP, the measurement will become a precise, safe and comfortable examination.

**NEW** Upper Arm Blood **Pressure Monitor MTP** 

- NEW: Measurements are classified according to the WHO\*
- NEW: Arrhythmia detection
- Extra large, easy-to-read display

- Certified medical device\*\*

ation (WHO), one in three adults in Germany over 35 suffers from hypertension - often without knowing it, because high blood pressure often doesn't cause any noticeable health problems over a long period of time. The MTP provides more than a million people with accurate information about their systolic and diastolic values. Simple, convenient and secure.

According to the World Health Organiz-

The MTP also gives risk patients a reliable safety.

Easy to use one-button operation