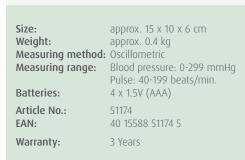

- Accurate blood pressure measurement on the
- Faster measurement results thanks to inflation technology – The blood pressure is measured during the inflation of the cuff
- 500 memory spaces for each of 2 users
- Data transfer via Bluetooth® Smart (4.0) to the VitaDock+ app for iOS and Android\*

#### Arrhythmia indicator

- Very large digits for easy reading
- Display items: systolic, diastolic, pulse, date, time
- Measurements are classified according to the WHO\*\* evaluation system using a traffic-light
- · Calculates average value of data of the last
- Measurement for guests without storage of
- Battery operation (power adapter optional
- Very large cuff (arm circumferences 22-42 cm)
- Incl. storage bag
- Incl. batteries (4 x 1.5V AAA)
- Certified medical device\*\*\*

| Size:<br>Weight:<br>Measuring method:<br>Measuring range:<br>Batteries: | approx. 9 x 14 x 3.3 cm<br>approx. 0.35 kg<br>Oscillometric<br>Blood pressure: 40-230 mmHg<br>Pulse: 40-199 beats/min.<br>4 x 1.5V (AAA) |
|-------------------------------------------------------------------------|------------------------------------------------------------------------------------------------------------------------------------------|
| Article No.:<br>EAN:                                                    | 4 x 1.5v (AAA)<br>51290<br>40 15588 51290 2<br>3 Years                                                                                   |

Warranty:

3 Years

| ר) | 2in1<br>Upper Arm Blood Pressure Monitor<br>BU 575 CONNECT                                                                                                                                                                                                                                                                                                                                                                | Upper Arm Blood Pressure Monitor<br>MTX CONNECT                                                                                                                                                                                                                                                                                                                                                                                                                                                                                                          | 27<br>Upper Arm Blood Pressure Monitor<br>MTX                                                                                                                                                                                                                                                                                                                                                                                                                                                                                                                                                   |
|----|---------------------------------------------------------------------------------------------------------------------------------------------------------------------------------------------------------------------------------------------------------------------------------------------------------------------------------------------------------------------------------------------------------------------------|----------------------------------------------------------------------------------------------------------------------------------------------------------------------------------------------------------------------------------------------------------------------------------------------------------------------------------------------------------------------------------------------------------------------------------------------------------------------------------------------------------------------------------------------------------|-------------------------------------------------------------------------------------------------------------------------------------------------------------------------------------------------------------------------------------------------------------------------------------------------------------------------------------------------------------------------------------------------------------------------------------------------------------------------------------------------------------------------------------------------------------------------------------------------|
|    | Bluetooth <sup>°</sup>                                                                                                                                                                                                                                                                                                                                                                                                    | 120<br>120<br>120<br>120<br>120<br>10<br>10                                                                                                                                                                                                                                                                                                                                                                                                                                                                                                              | 1. 180                                                                                                                                                                                                                                                                                                                                                                                                                                                                                                                                                                                          |
|    |                                                                                                                                                                                                                                                                                                                                                                                                                           |                                                                                                                                                                                                                                                                                                                                                                                                                                                                                                                                                          | EASY EASY                                                                                                                                                                                                                                                                                                                                                                                                                                                                                                                                                                                       |
|    | <ul> <li>Accurate blood pressure measurement on the upper arm</li> <li>Faster measurement results thanks to inflation technology - The blood pressure is measured during the inflation of the cuff</li> <li>180 memory spaces for each of 2 users</li> <li>Data transfer via Bluetooth<sup>®</sup> Smart (4.0) to the VitaDock+ app for iOS and Android<sup>*</sup></li> </ul>                                            | <ul> <li>Higher accuracy of measurements for severely fluctuating blood pressure thanks to patented 3MAM technology (weighted average of 3 consecutive measurements)</li> <li>99 memory spaces for each of 2 users</li> <li>Very large digits for easy reading</li> <li>Bluetooth<sup>®</sup> data transfer to to the VitaDock App for iOS and Android and to VitaDock Online</li> </ul>                                                                                                                                                                 | <ul> <li>Accurate blood pressure measurement on the upper arm</li> <li>99 memory spaces for each of 2 users</li> <li>Very large digits for easy reading</li> <li>USB port for data transfer</li> </ul>                                                                                                                                                                                                                                                                                                                                                                                          |
|    | <ul> <li>Test reminder thanks to integrated alarm clock</li> <li>Rechargeable lithium-ion battery operation<br/>(power adapter optional available)</li> <li>Incl. USB charging cable</li> <li>Further technical data like BU 550 connect</li> <li>Alarm clock mode</li> <li>Display of date, time, alarm</li> <li>2 alarm settings adjustable</li> <li>"Snooze" function</li> <li>Alarm with increasing volume</li> </ul> | <ul> <li>Arrhythmia indicator</li> <li>Display items: systolic, diastolic, pulse, date, time</li> <li>Easy-to-use "EasyForm" cuff<br/>(arm circumferences 22-32 cm)</li> <li>Measurements are classified according to the<br/>WHO** evaluation system using a traffic-light<br/>colour scale</li> <li>Calculates average value of all stored data</li> <li>Automatic time and date setting via VitaDock app</li> <li>Battery operation (power adapter optional<br/>available)</li> <li>Incl. storage bag</li> <li>Certified medical device***</li> </ul> | <ul> <li>Arrhythmia indicator</li> <li>Display items: systolic, diastolic, pulse, date, time</li> <li>Easy-to-use "EasyForm" cuff<br/>(arm circumferences 22-32 cm)</li> <li>Measurements are classified according to the<br/>WHO** evaluation system using a traffic-light<br/>colour scale</li> <li>Calculates average value of all stored data</li> <li>Automatic time and date setting via integrated<br/>radio clock</li> <li>Battery operation (power adapter optional<br/>available)</li> <li>Incl. USB cable</li> <li>Incl. storage bag</li> <li>Certified medical device***</li> </ul> |
| 9  | Size:approx. 6 x 11 x 3 cm<br>approx. 0,35 kgWeight:approx. 0,35 kgMeasuring method:OscillometricMeasuring range:Blood pressure: 40-230 mmHg<br>Pulse: 40-199 beats/min.Batteries:Lithium ion accumulatorArticle No.:51296<br>40 15588 51296 4                                                                                                                                                                            | Size:approx. 12,5 x 16,3 x 6,5 cm<br>approx. 0,45 kgWeight:approx. 0,45 kgMeasuring method:OscillometricMeasuring range:Blood pressure: 30-280 mmHg<br>Pulse: 40-200 beats/min.Batteries:4 x 1.5 V (AA)Article No.:51085<br>4 0 15588 51085 4                                                                                                                                                                                                                                                                                                            | Size:       approx. 12,5 x 16,3 x 6,5 cm         Weight:       approx. 0,45 kg         Measuring method:       Oscillometric         Measuring range:       Blood pressure: 30-280 mmHg Pulse: 40-200 beats/min.         Batteries:       4 x 1.5 V (AA)         Article No.:       51083         EAN:       40 15588 51083 0                                                                                                                                                                                                                                                                   |