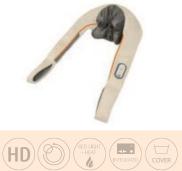

#### Wellness

| Shiatsu Massage Seat Cover MCN Pro | 56 |
|------------------------------------|----|
| Neck Massage Vibration NM 865      | 58 |
| Mini-Hand Massager HM 858          | 59 |
| Heat Pad HP 625 comfort            | 60 |
| Product overview                   | 62 |