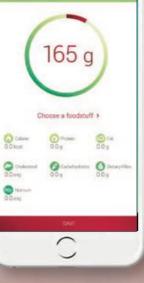

### Kitchen scales App

A balanced diet is our common goal. The kitchen scales App provides reliable and comprehensive information on the key nutritional values.

·

0