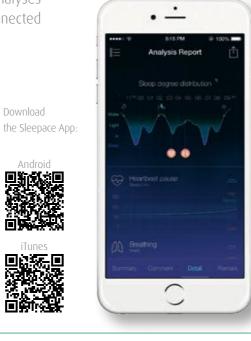

### Sleepace App

| ····· · · | 5:15 PM - 8     | 100% |
|-----------|-----------------|------|
| 111       | Analysis Report | Ċ    |
|           |                 |      |
|           |                 |      |
|           | N               |      |
|           | ••              |      |
| GC He     |                 |      |
|           |                 |      |
|           |                 |      |
|           |                 |      |
|           |                 |      |
|           |                 |      |

The Sleep Monitor Sleepace can monitor our sleep on our behalf. It analyses your sleeping habits and monitors a broad range of values. In the connected Sleepace App, measurement results are stored and evaluated.

| ***** T   | 815.PM                | 1005     |                         | ****: T | 5.15 PM               | - 1075 | Analysis Report | e 10% |
|-----------|-----------------------|----------|-------------------------|---------|-----------------------|--------|-----------------|-------|
| 8         | Analysis Report       |          | ызля<br>Analysis Report |         | Analysis Report       |        |                 |       |
|           | Boro dogree dettoutor |          | 16 May 2016, Note       |         |                       |        |                 |       |
|           |                       |          |                         |         |                       |        | 11.1            | 111   |
| 1         | M                     |          | 7                       |         | 000 00 I              |        |                 |       |
|           | ••                    |          | 07                      |         |                       |        |                 |       |
|           | artived proper        |          | 97                      |         |                       |        | 11.11           | 11    |
|           |                       |          |                         |         |                       |        |                 |       |
|           |                       |          |                         |         |                       |        | 7.58            |       |
|           |                       |          | 7.58                    |         | Change and the second |        |                 |       |
|           |                       |          | 28, 42                  |         | Contraction of        |        |                 |       |
| Der trari | Connect Date          | Serene . |                         |         |                       |        |                 |       |
|           |                       | 1.000    | -                       |         | -                     |        |                 |       |
| Auto      | matic data tra        | ansfer   |                         |         |                       |        | 1000            |       |
| via B     | luetooth Sma          | art to S | leepace App             |         |                       |        |                 |       |
|           |                       |          |                         |         |                       |        |                 |       |