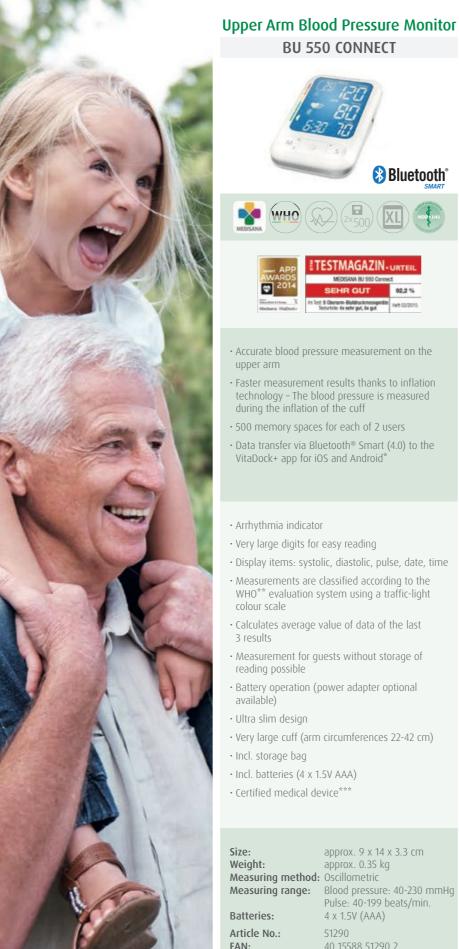

#### Upper Arm Blood Pressure Monitor **BU 530 CONNECT**

- Accurate blood pressure measurement on the upper arm
- Arrhythmia indicator
- 120 memory spaces for each of 2 users • Very large digits for easy reading
- Display items: systolic, diastolic, pulse, date, time • Data transfer via Bluetooth® Smart (4.0) to the VitaDock+ app for iOS and Android\*
- Measurements are classified according to the WHO<sup>\*\*</sup> evaluation system using a traffic-light colour scale
- Calculates average value of data of the last 3 results
- Measurement for guests without storage of reading possible
- Battery operation (power adapter optional available)
- Very large cuff (arm circumferences 22-36 cm)
- Incl. storage bag
- Incl. batteries (4 x 1.5V AAA)
- Certified medical device\*\*\*

| 9                |                                                                             | Bluetoot                                                                                                         |
|------------------|-----------------------------------------------------------------------------|------------------------------------------------------------------------------------------------------------------|
|                  |                                                                             |                                                                                                                  |
| APP<br>AWARDS    | TESTMAGAZIN-<br>MEDISAVA RU SKO COMMO<br>SEHIR GUT                          | and the second |
| Mediana Tallochi | In Test: 9 Oberann-Blatdruckmessgeräte<br>Testurtolie: 4x soler gat, 5x gat | Hen (2)(2015                                                                                                     |