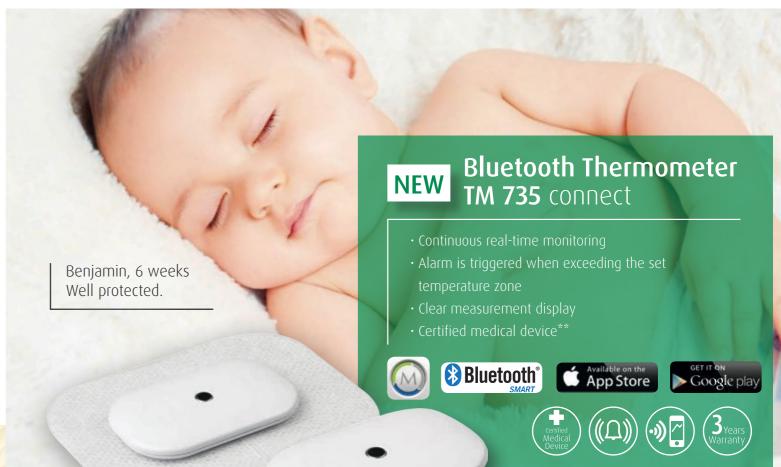

### Knowledge gives peace of mind.

Continuous real-time monitoring of the body temperature.

It is very important to monitor the body temperature in real-time during a fever – but it has been a lot more cumbersome until now. The Bluetooth thermometer TM 735 makes the monitoring very efficient and comfortable. Fixed directly onto the skin below the armpit using dermatologically compatible pads, the TM 735 will send all measurement values directly to the smartphone.

Another highlight: the memory function for the medication intake.

> Always maintain an overview and know that you can respond immediately.

The continuous monitoring of body temperature offers special comfort in the case of illness. An alarm will be triggered immediately if the temperature increases above a set value.

| 0                  | 1418<br>Home    | 101058           |
|--------------------|-----------------|------------------|
|                    | Goph            | Jenny<br>Hartvas |
| ec -               | 2016, August 0. | 1                |
| 41°C               | ~               |                  |
| 97C<br>187C<br>17C |                 |                  |
| - 78               |                 |                  |
|                    | MIDISANX        |                  |
|                    | ~               |                  |