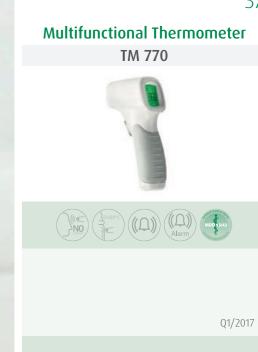

| approx. 4.2 x 4.2 x 0.9 cm<br>approx. 16 g<br>32-42°C<br>± 0,1°C (35-42°C)<br>1 x CR2032<br>76163<br>40 15588 76163 8                     |  |

40 15588 76160 7

3 Years

Warranty:

3 Years

Warranty:

3 Years

EAN:

Warranty:



It is reassuring. Measuring and continuously monitoring the body temperature in real time.

The multifunction thermometer TM 740 makes it easy for you. It is tolerated well dermatologically when applied to the skin. The temperature is dis-played in three coloured areas. The measurement values are continuously sent to your Smartphone via Bluetooth. Monitoring with a certified medical product is especially reassuring with small children.

#### Product Overview | Health Control





- Precise measurement of the body temperature on the forehead in seconds
- Additional function: measurement of ambient temperature, liquids and surfaces (0 – 100° C)
- Visual fever alarm with colour change green: temperature normal, red: raised temperature
- $\cdot$  Acoustic signal at the beginning and end of temperature reading
- Automatic storage of the last 32 measurement results
- Automatic power off after 30 seconds
- Unit selectable: °C or °F
- Incl. battery (2 x 1,5 AA)
- Certified medical device\*\*

Size: Weight: Measuring range:

Accuracy:

Battery: Article No.: EAN:

Warranty:

approx. 9.3 x 15.3 x 4.1 cm approx. 160 g Körper: 32-42.9°C Objekt: 0-100°C Stirn: ± 0.3°C (32-42.9°C) Objekt: ± 0.1°C (0-100°C) 2 x 1.5V (AA) 76150 40 15588 76150 8 3 Years



| Infrared Thermometer<b