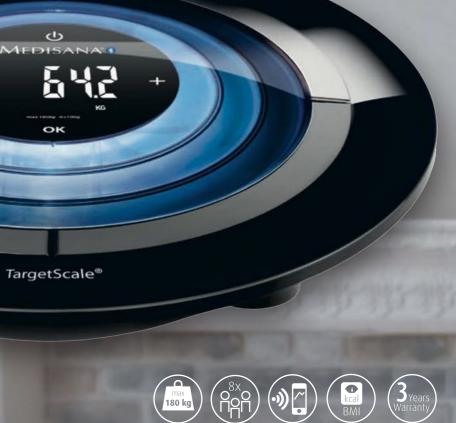

## The goal - my desired weight.

This will ease the way to reach your desired weight. The body analysis scale TargetScale 3 records all body values and visualizes the difference to the target weight via light rings.

TargetScale 3 supports the attainment of your desired weight with extensive body value measurements: Weight, Body Mass Index, kcal per day, percentage of body fat and body water, as well as muscle and bone mass. Up to 240 measurements per user can be stored. By connecting to the free app VitaDock+ and the online platform, the values can be analysed and, for example, shared with physicians.

#### NEW Body Analysis Scale TargetScale 3

- NEW: Data transfer via Bluetooth<sup>®</sup> Smart (4.0) to the VitaDock+ app
- NEW: Storage of 240 measurements
- NEW: Storage and graphic display of measurement results over time
- Precise determination of weight, body mass index, kcal per day,
- Amount of body fat and body water, as well as muscle and bone mass
- >> Lighted rings depict the difference between current and your target weight

TargetScale®

ப