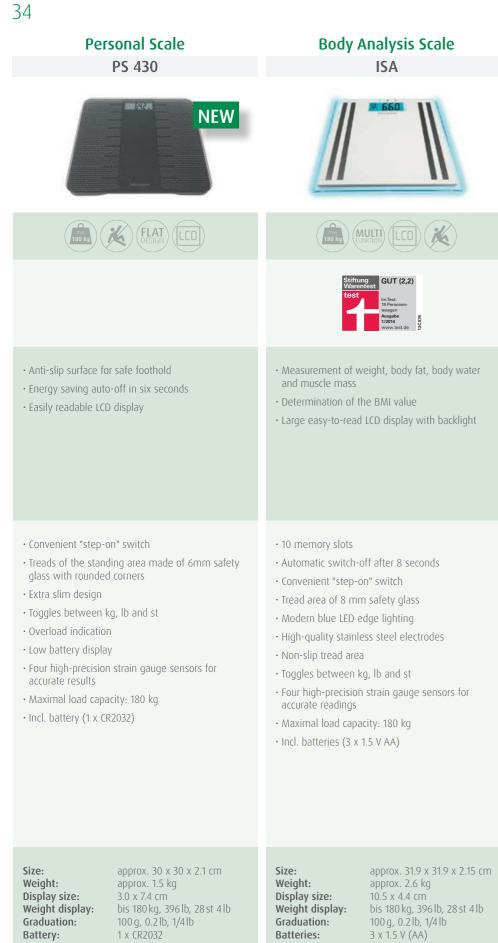

### NEW Personal Scale PS 430

- Anti-slip surface for safe foothold
- Energy saving auto-off in six seconds
- 4 high precision strain gauge sensors for accurate results

**ANTI-SLIP** 

SURFACE

Quickly weigh yourself on the scale after the morning shower. For many a ritual – that should be safe. The personal scale PS 430 provides a secure footing with the anti-slip surface.

Four high-precision strain gauge sensors cannot be the actual weight. With its 6 mm safety glass which fooled. The exact measurement results on the easily has an anti-slip surface, this scale makes the use in readable LCD display provide precise information on the bathroom safe and convenient.