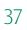

### Knowledge gives peace of mind.

Continuous real-time monitoring of the body temperature.

It is very important to monitor the body temperature in real-time during a fever – but it has been a lot more cumbersome until now. The Bluetooth thermometer TM 735 makes the monitoring very efficient and comfortable. Fixed directly onto the skin below the armpit using dermatologically compatible pads, the TM 735 will send all measurement values directly to the smartphone.

Another highlight: the memory function for the medication intake.

> Always maintain an overview and know that you can respond immediately.

#### Thermometer | Health Control

21