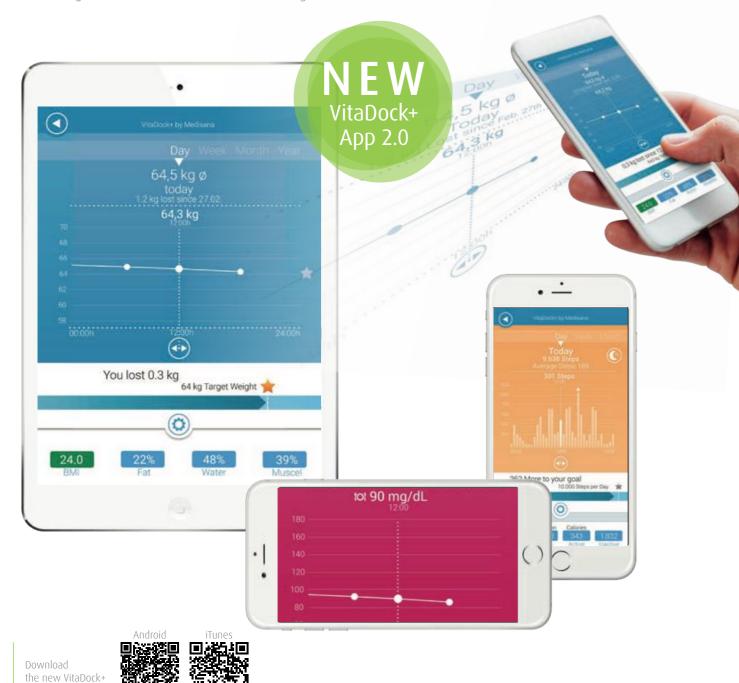

### VitaDock+ App 2.0

The free VitaDock+ App for all vital signs, which can then be clearly displayed in the form of daily, weekly, monthly and yearly views.

How well do you sleep? Sleep depth, duration, heart and respiratory rates and movements during sleep – all conveniently recorded.

## Exciting. All vital signs at a glance.

Activity, blood pressure, weight, blood sugar and blood oxygen. With using the new the VitaDock+ App it is possible to control all vital signs even better online and mobile.

The VitaDock+ App not only records all vital data. The user can add comments to any value, and have measurements and readings visualized. This makes health management even more personalized. Another innovation: The simple online registration via Facebook.

#### VitaDock+ App 2.0 NEW

Sandra, 27 Always up-to-date.

Max, 38 Always on top of his vitals.