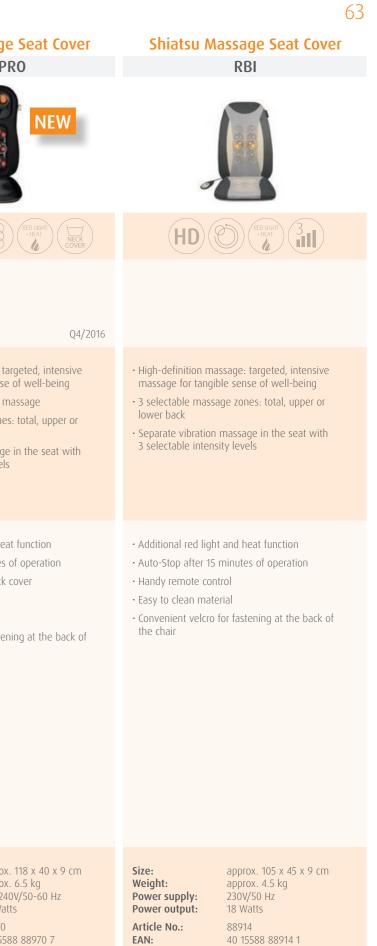

z         Power output:       40 Watts         Article No.:       88922         EAN:       40 15588 88922 6         Warranty:       3 Years                                                                                                                               | Size:       approx. 118 x 40 x 9 cm         Weight:       approx. 6.5 kg         Power supply:       220-240V/50-60 Hz         Power output:       48 Watts         Article No.:       88930         EAN:       40 15588 88930 1         Warranty:       3 Years                            | Size:approx.1Weight:approx.6Power supply:220-240VPower output:48 WattsArticle No.:88970EAN:40 15588Warranty:3 Years                                                                                                                                |



Warranty:

3 Years

Warranty:

3 Years

Warranty:

3 Years

| 4<br>Massage Seat Cover Vibration<br>MC 810                                                                                                                                                                                                                                   | Massage Seat Cover Vibration<br>MCH                                                                                                                                                                                                                                                  | Presentation Chair