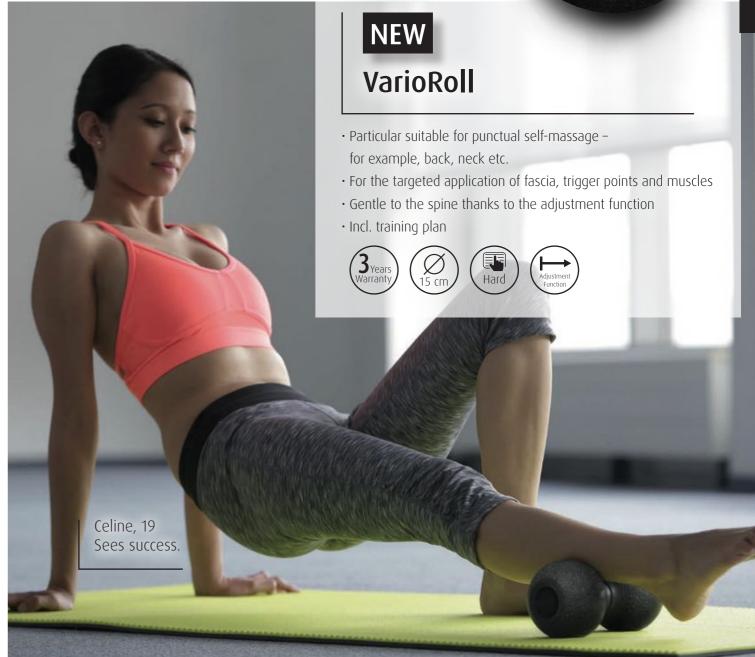

even deeper muscles. The warm-up is accelerated, and tensions effectively dissolved. The rechargeable, vibrating foam roller is the choice of many professional athletes.



Svenja Thoes, 24 Triathlon athlete Knows what effectively helps against tensions.



e comprehensive path Activation. Regeneration. Phase training. Massage.











Jeanne, 28 Faster recovery after intense sports



#### **Sport** | Foam Roller



## Get rid of many tension.

#### One for many cases. The VarioRoll for the activation and regeneration.

Every body is different. Luckily, the VarioRoll can be adjusted through a clearance range from 20 to 24 cm between the roller balls, for a perfect adaption to the different muscle and body areas. Tensions, trigger points and adhesions are resolved faster and easier.







The 1st team of HaSpo Bayreuth knows the effective secret: Effective warm up, faster fitness recovery.

#### Fitness recovery to the best possible degree.

The foam roller with deep-reaching vibration accelerates the warm-up, and quickly relieves tension after sports activities sustainably. The special highlight: The combination of pressure massage through the own body weight with a depth-effective vibration massage.

> POWER VIBRATION BY PRESSING THE BUTTON

48

### Counts every move. Because every move counts.

Life is movement. The Activity and Sleep Tracker ViFit touch will help you become more aware of your daily activities - and will help you to better manage, analyse and optimise them.

ViFit touch shows what kind of movement you are capable of. Five parameters are measured in t