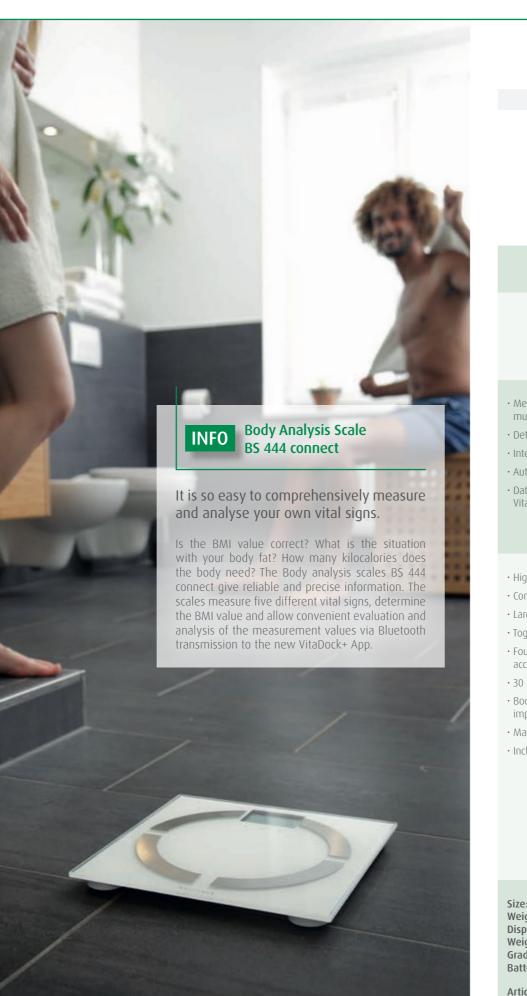

## The goal - my desired weight.

This will ease the way to reach your desired weight. The body analysis scale TargetScale 3 records all body values and visualizes the difference to the target weight via light rings.

TargetScale 3 supports the attainment of your desired weight with extensive body value measurements: Weight, Body Mass Index, kcal per day, percentage of body fat and body water, as well as muscle and bone mass. Up to 240 measurements per user can be stored. By connecting to the free app VitaDock+ and the online platform, the values can be analysed and, for example, shared with physicians.

#### NEW Body Analysis Scale TargetScale 3

- NEW: Data transfer via Bluetooth<sup>®</sup> Smart (4.0) to the VitaDock+ app
- NEW: Storage of 240 measurements
- NEW: Storage and graphic display of measurement results over time
- Precise determination of weight, body mass index, kcal per day,
- Amount of body fat and body water, as well as muscle and bone mass
- >> Lighted rings depict the difference between current and your target weight