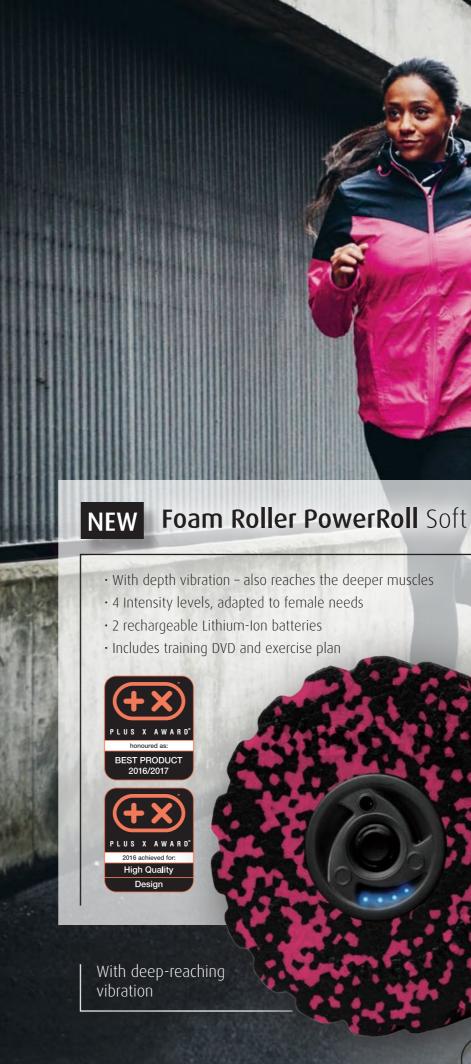

ambition.

Tom, 27 Strictly monitoring his calorie consumption. 44

## The gentle form of regeneration.

The pleasant way to stretch before and after exercising, and to recover.

Everyone who loves their sport knows: stretch properly before the sporting activity, and massage away the tension afterwards. The PowerRoll will promote your desire to stretch before and massage after the sports activity. With four gentle intensity levels it is

possible to reach even deeper muscles. The warm-up is accelerated, and tensions effectively dissolved. The rechargeable, vibrating foam roller is the choice of many professional athletes.



Svenja Thoes, 24 Triathlon athlete Knows what effectively helps against tensions.



e comprehensive path Activation. Regeneration. Phase training. Massage.











Jeanne, 28 Faster recovery after intense sports



#### **Sport** | Foam Roller



## Get rid of many tension.

#### One for many cases. The VarioRoll for the activation and regeneration.

Every body is different. Luckily, the VarioRoll can be adjusted through a clearance range from 20 to 24 cm between the roller balls, for a perfect adaption to the different muscle and body areas. Tensions, trigger points and adhesions are resolved faster and easier.







The 1st team of HaSpo Bayreuth knows the effective secret: Effective warm up, faster fitness recovery.

#### Fitness recovery to the best possible degree.

The foam roller with deep-reaching vibration accelerates the warm-up, and quickly relieves tension after sports activities sustainably. The special highlight: The combination of p