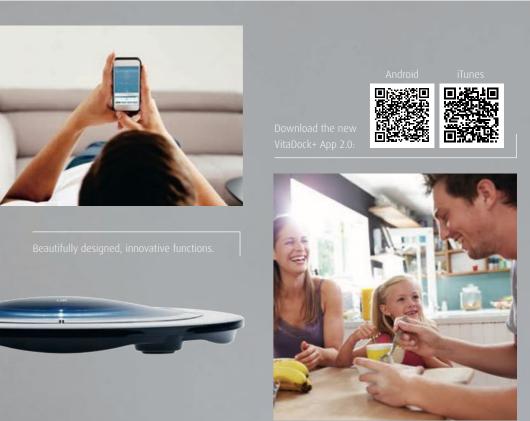

### VitaDock+ App 2.0

The free VitaDock+ App for all vital signs, which can then be clearly displayed in the form of daily, weekly, monthly and yearly views.

How well do you sleep? Sleep depth, duration, heart and respiratory rates and movements during sleep – all conveniently recorded.

## Exciting. All vital signs at a glance.

Activity, blood pressure, weight, blood sugar and blood oxygen. With using the new the VitaDock+ App it is possible to control all vital signs even better online and mobile.

The VitaDock+ App not only records all vital data. The user can add comments to any value, and have measurements and readings visualized. This makes health management even more personalized. Another innovation: The simple online registration via Facebook.