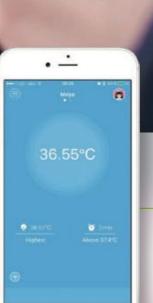

### 🔘 Thermo App

The body temperature in a continuous real-time monitoring. All values at a glance. All risks are minimised. Medisana App-world | Mobile Health

11

The continuous monitoring of body temperature offers special comfort in the case of illness. An alarm will be triggered immediately if the temperature increases above a set value.

| 0                  | 1418<br>Home    | 101058           |
|--------------------|-----------------|------------------|
|                    | Goph            | Jenny<br>Hartvas |
| ec -               | 2016, August 0. | 1                |
| 41°C               | ~               |                  |
| 97C<br>187C<br>17C |                 |                  |
| - 78               |                 |                  |
|                    | MIDISANX        |                  |
|                    | ~               |                  |