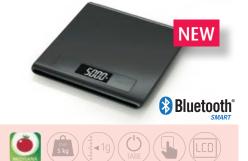

### NEW Personal Scale PS 430

- Anti-slip surface for safe foothold
- Energy saving auto-off in six seconds
- 4 high precision strain gauge sensors for accurate results

**ANTI-SLIP** 

SURFACE

Quickly weigh yourself on the scale after the morning shower. For many a ritual – that should be safe. The personal scale PS 430 provides a secure footing with the anti-slip surface.

Four high-precision strain gauge sensors cannot be the actual weight. With its 6 mm safety glass which fooled. The exact measurement results on the easily has an anti-slip surface, this scale makes the use in readable LCD display provide precise information on the bathroom safe and convenient.