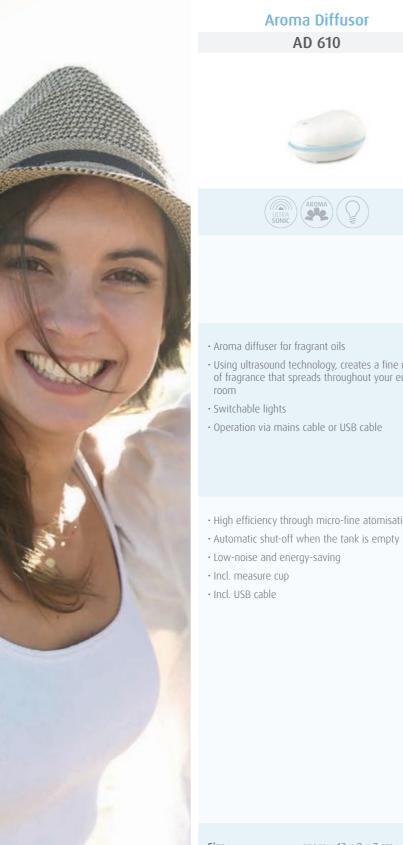

ble
- For rooms up to approx. 60 m<sup>2</sup>
- Incl. USB cable
- $\cdot$  Digital motor with an extra long operating life 5 year warranty\*



#### Incl. 3M® filter

| Size:             | approx. 14.8 x 14.8 x 30.7 cm |
|-------------------|-------------------------------|
| Weight:           | approx. 0.6 kg                |
| Power supply:     | DC 5V/300mA                   |
| Power output:     | 1,5 Watts                     |
| Purifying output: | 60m²/24h                      |
| Cable length:     | approx. 1 m                   |
| Article No.:      | 60300                         |
| EAN:              | 40 15588 60300 6              |
| Warranty:         | 5 Years*                      |

\* 3 year manufacturer's warranty plus 2 year warranty extension when you register online



|        |                                                                                                                                                                                                                                                                                                                                           |                                                                                                                                                                                                                                                                                                                                                       |