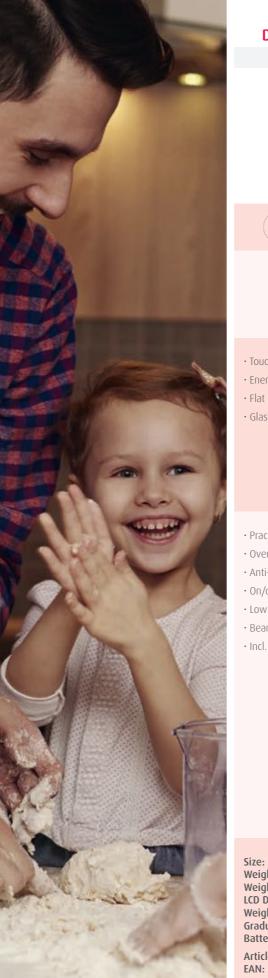

## The goal - my desired weight.

This will ease the way to reach your desired weight. The body analysis scale TargetScale 3 records all body values and visualizes the difference to the target weight via light rings.

TargetScale 3 supports the attainment of your desired weight with extensive body value measurements: Weight, Body Mass Index, kcal per day, percentage of body fat and body water, as well as muscle and bone mass. Up to 240 measurements per user can be stored. By connecting to the free app VitaDock+ and the online platform, the values can be analysed and, for example, shared with physicians.

#### NEW Body Analysis Scale TargetScale 3

- NEW: Data transfer via Bluetooth<sup>®</sup> Smart (4.0) to the VitaDock+ app
- NEW: Storage of 240 measurements
- NEW: Storage and graphic display of measurement results over time
- Precise determination of weight, body mass index, kcal per day,
- Amount of body fat and body water, as well as muscle and bone mass
- >> Lighted rings depict the difference between current and your target weight