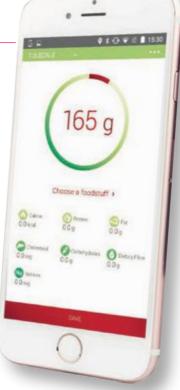

### Kitchen scales App

A balanced diet is our common goal. The kitchen scales App provides reliable and comprehensive information on the key nutritional values.

·

0