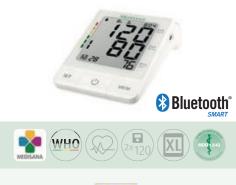

#### Upper Arm Blood Pressure Monitor BU 530 connect

Accurate blood pressure measurement
 Classification of the measurement

· Display items: systolic, diastolic, pulse,

- values according to WHO\*
- 120 memory spaces for each of 2 users Certified medical device\*\*

#### Upper Arm Blood Pressure Monitor **BU 530 CONNECT**

- Accurate blood pressure measurement on the upper arm
- Arrhythmia indicator
- 120 memory spaces for each of 2 users • Very large digits for easy reading
- Display items: systolic, diastolic, pulse, date, time • Data transfer via Bluetooth® Smart (4.0) to the VitaDock+ app for iOS and Android\*
- Measurements are classified according to the WHO<sup>\*\*</sup> evaluation system using a traffic-light colour scale
- Calculates average value of data of the last 3 results
- Measurement for guests without storage of reading possible
- Battery operation (power adapter optional available)
- Very large cuff (arm circumferences 22-36 cm)
- Incl. storage bag
- Incl. batteries (4 x 1.5V AAA)
- Certified medical device\*\*\*