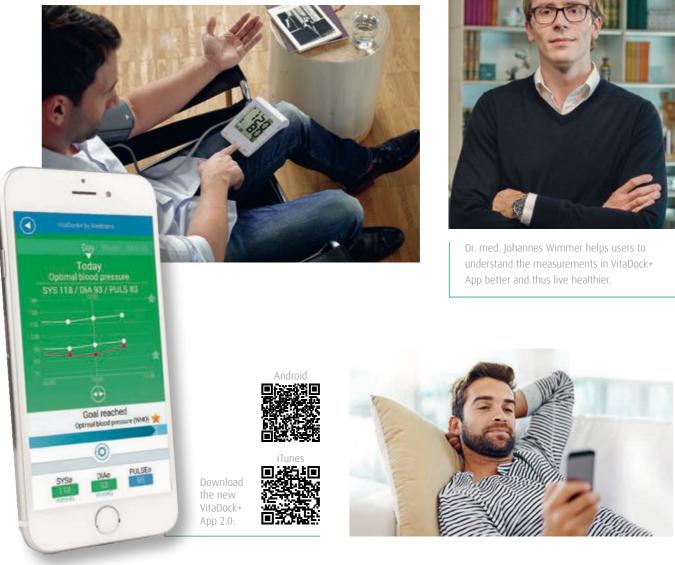

## Exciting. All vital signs at a glance.

Activity, blood pressure, weight, blood sugar and blood oxygen. With using the new the VitaDock+ App it is possible to control all vital signs even better online and mobile.

The VitaDock+ App not only records all vital data. The user can add comments to any value, and have measurements and readings visualized. This makes health management even more personalized. Another innovation: The simple online registration via Facebook.

### VitaDock+ App 2.0

The free VitaDock+ App for all vital signs, which can then be clearly displayed in the form of daily, weekly, monthly and yearly views.

How well do you sleep? Sleep depth, duration, heart and respiratory rates and movements during sleep – all conveniently recorded.